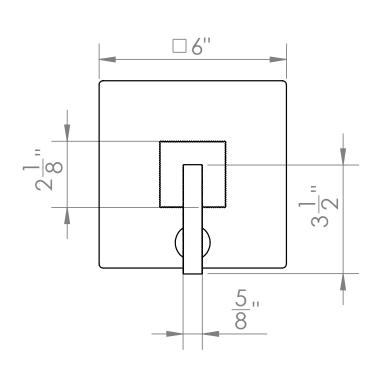

## **TECHNICAL DETAILS**

ADA Compliance: No Access Hole Diameter: 5" Handle Turn Angle: 115° Installation Type: Wall Mounted Primary Material: Brass Valve Material: Ceramic