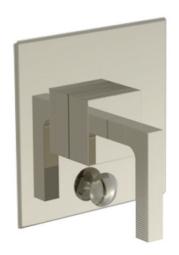

Defining Luxury Since 1959

Pressure Balance Shower Plate with Diverter and Handle Trim Set

4-120

## **PRODUCT FEATURES**

- Style: Contemporary
- Collection: Stria
- Temperature Controlled By Pressure Balance
- Lever Handle