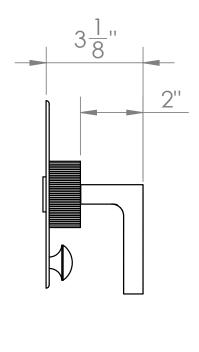

## **TECHNICAL DETAILS**

ADA Compliance: No Access Hole Diameter: 5" Handle Turn Angle: 115° Installation Type: Wall Mounted Primary Material: Brass Valve Material: Ceramic